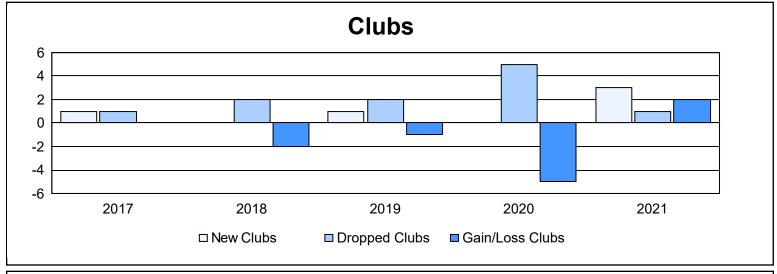

District 18 O As of June 2021 Cumulative

| Year      | New<br>Clubs | Dropped<br>Clubs | Gain/<br>Loss<br>Clubs | New<br>Members | Charter<br>Members | Reinstate<br>Members | Transfer<br>Members | Total<br>Member<br>Added | Total<br>Members<br>Dropped | Gain/<br>Loss<br>Members |
|-----------|--------------|------------------|------------------------|----------------|--------------------|----------------------|---------------------|--------------------------|-----------------------------|--------------------------|
| 2016-2017 | 1            | 1                | 0                      | 112            | 30                 | 9                    | 1                   | 152                      | 182                         | -30                      |
| 2017-2018 | 0            | 2                | -2                     | 101            | 0                  | 4                    | 2                   | 107                      | 140                         | -33                      |
| 2018-2019 | 1            | 2                | -1                     | 109            | 25                 | 3                    | 5                   | 142                      | 174                         | -32                      |
| 2019-2020 | 0            | 5                | -5                     | 48             | 0                  | 6                    | 2                   | 56                       | 157                         | -101                     |
| 2020-2021 | 3            | 1                | 2                      | 56             | 73                 | 23                   | 2                   | 154                      | 161                         | -7                       |
| Average   | 1            | 2                | -1                     | 85             | 26                 | 9                    | 2                   | 122                      | 163                         | -41                      |