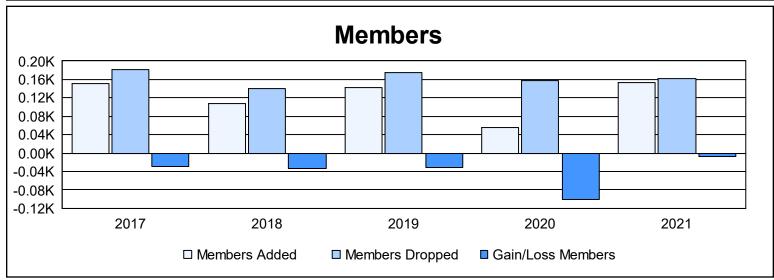

District 18 O As of June 2021 Cumulative

| Year      | New<br>Clubs | Dropped<br>Clubs | Gain/<br>Loss<br>Clubs | New<br>Members | Charter<br>Members | Reinstate<br>Members | Transfer<br>Members | Total<br>Member<br>Added | Total<br>Members<br>Dropped | Gain/<br>Loss<br>Members |
|-----------|--------------|------------------|------------------------|----------------|--------------------|----------------------|---------------------|--------------------------|-----------------------------|--------------------------|
| 2016-2017 | 1            | 1                | 0                      | 112            | 30                 | 9                    | 1                   | 152                      | 182                         | -30                      |
| 2017-2018 | 0            | 2                | -2                     | 101            | 0                  | 4                    | 2                   | 107                      | 140                         | -33                      |
| 2018-2019 | 1            | 2                | -1                     | 109            | 25                 | 3                    | 5                   | 142                      | 174                         | -32                      |
| 2019-2020 | 0            | 5                | -5                     | 48             | 0                  | 6                    | 2                   | 56                       | 157                         | -101                     |
| 2020-2021 | 3            | 1                | 2                      | 56             | 73                 | 23                   | 2                   | 154                      | 161                         | -7                       |
| Average   | 1            | 2                | -1                     | 85             | 26                 | 9                    | 2                   | 122                      | 163                         | -41                      |